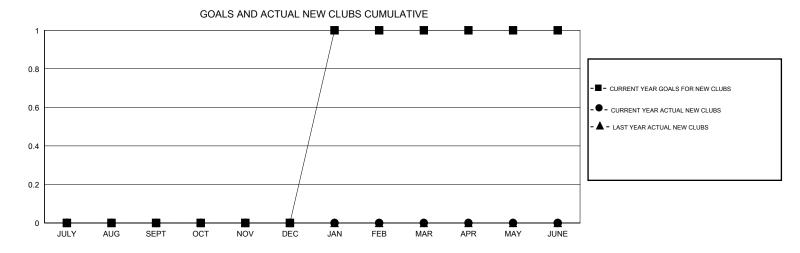

## MONTHLY MEMBERSHIP PROGRESS REPORT

District 21 B

Results as of: 3/31/2017

| DROPPED CLUBS: 0  DROPPED MEMBERS |     | 32 CLUBS OF 43 ADDED 1 OR MORE NEW MEMBERS | GENDER DISTRIBU<br>MALE<br>FEMALE | <u>JTION</u> 725 (57.04%) 546 (42.96%) |     |
|-----------------------------------|-----|--------------------------------------------|-----------------------------------|----------------------------------------|-----|
| DECEASED                          | 18  | CLICK HERE FOR CUMULATIVE  MEMBERSHIP DATA | TOTAL FAMILY UNIT MEMBERS         |                                        | 363 |
| CLUB CANCELLED                    | 0   |                                            | FAMILY MEMBERS PAYING HALF DUES   |                                        | 404 |
| OTHER                             | 110 |                                            |                                   |                                        | 184 |
| TOTAL                             | 128 |                                            | 3020                              |                                        |     |