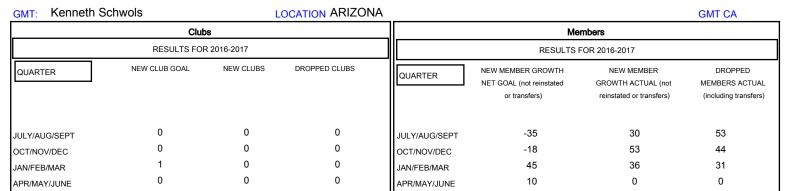

## MONTHLY MEMBERSHIP PROGRESS REPORT

District 21 B

Results as of: 3/31/2017

| DROPPED CLUBS: 0  DROPPED MEMBERS |     | 32 CLUBS OF 43 ADDED 1 OR MORE NEW MEMBERS | GENDER DISTRIBU<br>MALE<br>FEMALE | <u>JTION</u> 725 (57.04%) 546 (42.96%) |     |
|-----------------------------------|-----|--------------------------------------------|-----------------------------------|----------------------------------------|-----|
| DECEASED                          | 18  | CLICK HERE FOR CUMULATIVE  MEMBERSHIP DATA | TOTAL FAMILY UNIT MEMBERS         |                                        | 363 |
| CLUB CANCELLED                    | 0   |                                            | FAMILY MEMBERS PAYING HALF DUES   |                                        | 404 |
| OTHER                             | 110 |                                            |                                   |                                        | 184 |
| TOTAL                             | 128 |                                            | 3020                              |                                        |     |