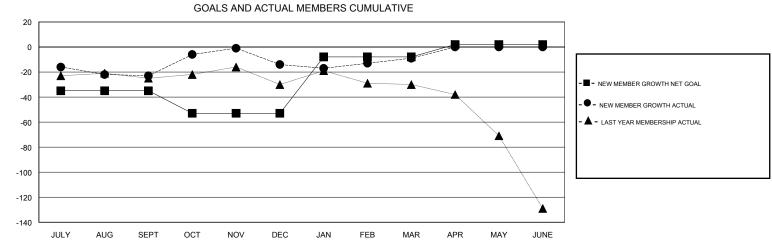

## MONTHLY MEMBERSHIP PROGRESS REPORT

District 21 B

Results as of: 3/31/2017

| DROPPED CLUBS: 0  DROPPED MEMBERS |     | 32 CLUBS OF 43 ADDED 1 OR MORE NEW MEMBERS | GENDER DISTRIBU<br>MALE<br>FEMALE | <u>JTION</u> 725 (57.04%) 546 (42.96%) |     |
|-----------------------------------|-----|--------------------------------------------|-----------------------------------|----------------------------------------|-----|
| DECEASED                          | 18  | CLICK HERE FOR CUMULATIVE  MEMBERSHIP DATA | TOTAL FAMILY UNIT MEMBERS         |                                        | 363 |
| CLUB CANCELLED                    | 0   |                                            | FAMILY MEMBERS PAYING HALF DUES   |                                        | 404 |
| OTHER                             | 110 |                                            |                                   |                                        | 184 |
| TOTAL                             | 128 |                                            | 3020                              |                                        |     |